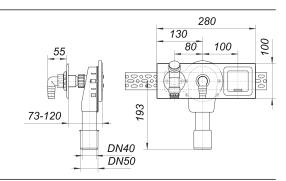

## **Description:**

washing machine or dishwasher trap type 406 E, DN 40/DN 50 SPECIFICATION

- compact recessed body
- backing plate
- fixing bracket
- cold water feed
- 1/2" on/off valve with back flow preventor and air-admittance valve
- inlet hose connector, chrome
- cover plate stainless steel 280 x 100 mm
- recess depth 73 120 mm
- spacer
- incorporating power socket with hinged cover